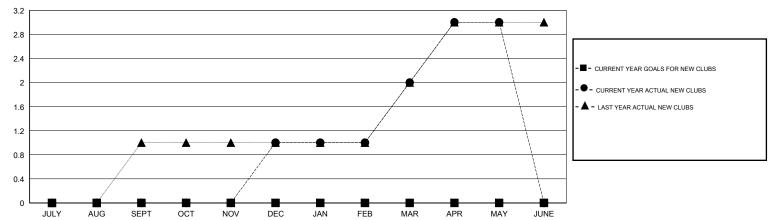

#### GOALS AND ACTUAL NEW CLUBS CUMULATIVE

## GMT: M NAGARAJAN LOCATION INDIA GMT CA 6

|               |                  | Clubs               |                            |                             |                       |                    | Members                    |                              |                             |
|---------------|------------------|---------------------|----------------------------|-----------------------------|-----------------------|--------------------|----------------------------|------------------------------|-----------------------------|
|               | RESU             | LTS FOR 2013-2014   |                            |                             | RESULTS FOR 2013-2014 |                    |                            |                              |                             |
| QUARTER       | NEW CLUB<br>GOAL | ACTUAL NEW<br>CLUBS | ACTUAL<br>DROPPED<br>CLUBS | ACTUAL NET<br>GAIN/<br>LOSS | QUARTER               | NEW MEMBER<br>GOAL | ACTUAL TOTAL MEMBERS ADDED | ACTUAL<br>DROPPED<br>MEMBERS | ACTUAL NET<br>GAIN/<br>LOSS |
| JULY/AUG/SEPT | 0                | 0                   | 0                          | 0                           | JULY/AUG/SEPT         | 0                  | 126                        | 109                          | 17                          |
| OCT/NOV/DEC   | 0                | 1                   | 6                          | -5                          | OCT/NOV/DEC           | 0                  | 109                        | 191                          | -82                         |
| JAN/FEB/MAR   | 0                | 1                   | 1                          | 0                           | JAN/FEB/MAR           | 0                  | 109                        | 90                           | 19                          |
| APR/MAY/JUNE  | 0                | 1                   | 0                          | 1                           | APR/MAY/JUNE          | 0                  | 75                         | 61                           | 14                          |