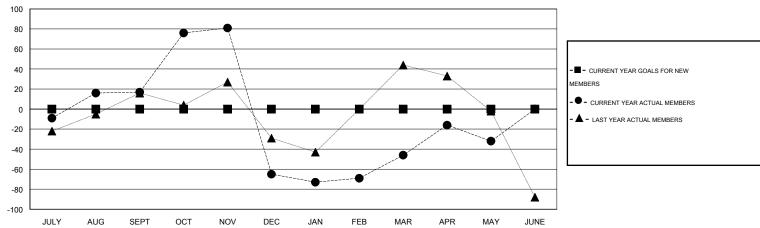

#### GOALS AND ACTUAL MEMBERS CUMULATIVE

| DROPPED CLUBS: 7  DROPPED MEMBERS |                 | 67 CLUBS OF 91 ADDED 1 OR MORE NEW MEMBERS | GENDER DISTRIBU<br>MALE<br>FEMALE     | 200 (2.27%) |            |
|-----------------------------------|-----------------|--------------------------------------------|---------------------------------------|-------------|------------|
| DECEASED  CLUB CANCELLED  OTHER   | 6<br>169<br>276 | CLICK HERE FOR HEALTH ASSESSMENT DATA      | FAMILY UNIT MEMBERS HEAD OF HOUSEHOLD |             | 514<br>205 |
| TOTAL                             | 451             |                                            | NON-HEAD OF HOUSEHOL                  | D           | 309        |

## GMT: M NAGARAJAN LOCATION INDIA GMT CA 6

|               |                  | Clubs               |                            |                             |                       |                    | Members                    |                              |                             |
|---------------|------------------|---------------------|----------------------------|-----------------------------|-----------------------|--------------------|----------------------------|------------------------------|-----------------------------|
|               | RESU             | LTS FOR 2013-2014   |                            |                             | RESULTS FOR 2013-2014 |                    |                            |                              |                             |
| QUARTER       | NEW CLUB<br>GOAL | ACTUAL NEW<br>CLUBS | ACTUAL<br>DROPPED<br>CLUBS | ACTUAL NET<br>GAIN/<br>LOSS | QUARTER               | NEW MEMBER<br>GOAL | ACTUAL TOTAL MEMBERS ADDED | ACTUAL<br>DROPPED<br>MEMBERS | ACTUAL NET<br>GAIN/<br>LOSS |
| JULY/AUG/SEPT | 0                | 0                   | 0                          | 0                           | JULY/AUG/SEPT         | 0                  | 126                        | 109                          | 17                          |
| OCT/NOV/DEC   | 0                | 1                   | 6                          | -5                          | OCT/NOV/DEC           | 0                  | 109                        | 191                          | -82                         |
| JAN/FEB/MAR   | 0                | 1                   | 1                          | 0                           | JAN/FEB/MAR           | 0                  | 109                        | 90                           | 19                          |
| APR/MAY/JUNE  | 0                | 1                   | 0                          | 1                           | APR/MAY/JUNE          | 0                  | 75                         | 61                           | 14                          |